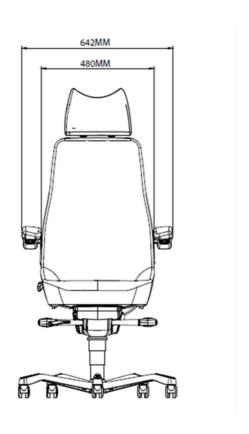

ble for a wide range of Office environments. The Controller features a robust leather/fabric combination, providing maximum durability and comfort for 24/7 usage.











## **SPECIFICATION**

| Range               | Office Range        |
|---------------------|---------------------|
| Model               | Controller          |
| Back Rest Height    | High                |
| Headrest Type       | Controller Headrest |
| Adjustable Headrest | <b>~</b>            |
| Adjustable Armrests | <b>~</b>            |
| Manual Air Lumbar   | <b>~</b>            |
| Height Adjustment   | <b>~</b>            |
| Tilt And Rocker     | <b>~</b>            |
| Seat Cushion Depth  | Fixed               |
| Seat Cushion Tilt   | Fixed               |

# KAB//Seating

## Controller

### **DIMENSIONS**



# CONTACT YOUR NEAREST KAB SEATING DISTRIBUTOR FOR MORE INFORMATION

## KAB Seating Ltd

Round Spinney T +44 (0) 1604 790500

Northampton F +44 (0) 1604 790155

NN3 8RS E infouk@cvgrp.com