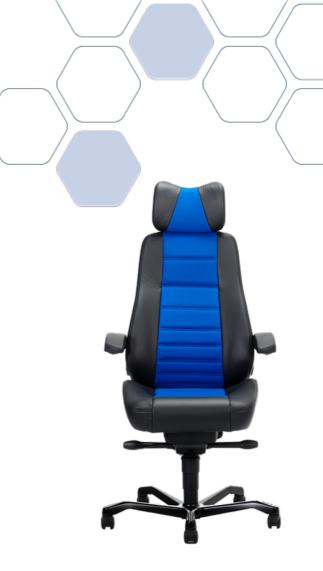

### **OVERVIEW**

The Controller chair is most popular within 24/7 applications such as Control Rooms and Emergency Services call centres but is suitable for a wide range of Office environments. The Controller features a robust leather/fabric combination, providing maximum durability and comfort for 24/7 usage.

## **SPECIFICATION**

| Range               | Office Range        |
|---------------------|---------------------|
| Model               | Controller          |
| Back Rest Height    | High                |
| Headrest Type       | Controller Headrest |
| Adjustable Headrest | <b>~</b>            |
| Adjustable Armrests | <b>~</b>            |
| Manual Air Lumbar   | <b>~</b>            |
| Height Adjustment   | <b>~</b>            |
| Tilt And Rocker     | <b>~</b>            |
| Seat Cushion Depth  | Fixed               |
| Seat Cushion Tilt   | Fixed               |